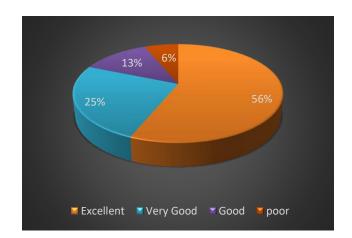

## 4) Adequate number of availability of computers in the institute

5) Availability of Library resources