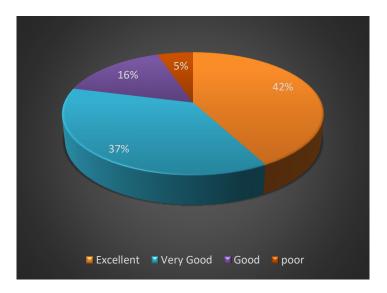

## 4) Adequate number of availability of computers in the institute

5) Availability of Library resources