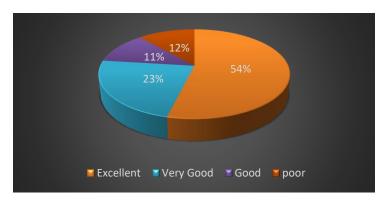

1. How do you know the campus?



2. Whether Spacious Lecture rooms, tutorial rooms & laboratory rooms are available in the Institute?





3) Are you satisfied with the college faculty in teaching learning process?

KJ's Educational Institute Trinity College of Engineering and Research, Pune. Approved by AICTE, Government of Maharashtra & Affiliated to University of Pune Student Satisfaction Survey 2022-23



## 4) Adequate number of availability of computers in the institute

5) Availability of Library resources





## 6) Quality of food served on campus canteen



7) Do you think that the campus has a scenic beauty?



8) Whether spacious parking available in college campus.



9) Are the campus staffs helpful with administrative issues you face?



ICAC Co ordinator Trinity College of Engg. & Research Pune-48.